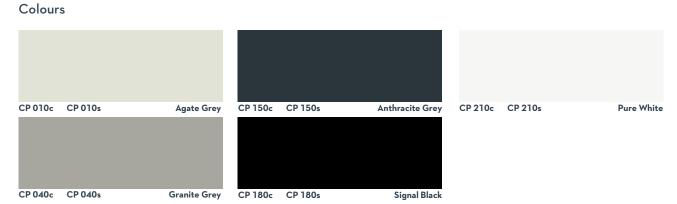

#### Colours

Available in both Cedar and Smooth

CP 210c CP 210s

Available in Cedar only

CP 380c

Oyster White

Red Brown

**CP 999** 

The representation of colours may deviate from the original product colours.

CP 260c

**Pure White** 

### Colours

| CP 210 | Pure White* |
|--------|-------------|
|        |             |
| CP 999 | Primed      |

\*Painted on the smooth side only

### Colours

CP 210 Pure White

The representation of colours may deviate from the original product colours.

Special colours available upon request (CP 99)