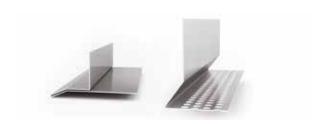

#### Cembrit Plank

Ideal for replacing high maintenance wood and can be used as weatherboard, soffit, gable, dormer window, fascia board, hanging eaves, garage or as a balcony skirting. To name but a few...

Cembrit Panel

Suitable for hard-to-reach places and as replacement for plywood sheeting used in areas frequently exposed to rain and humidity like fascia boards and on dormer windows.