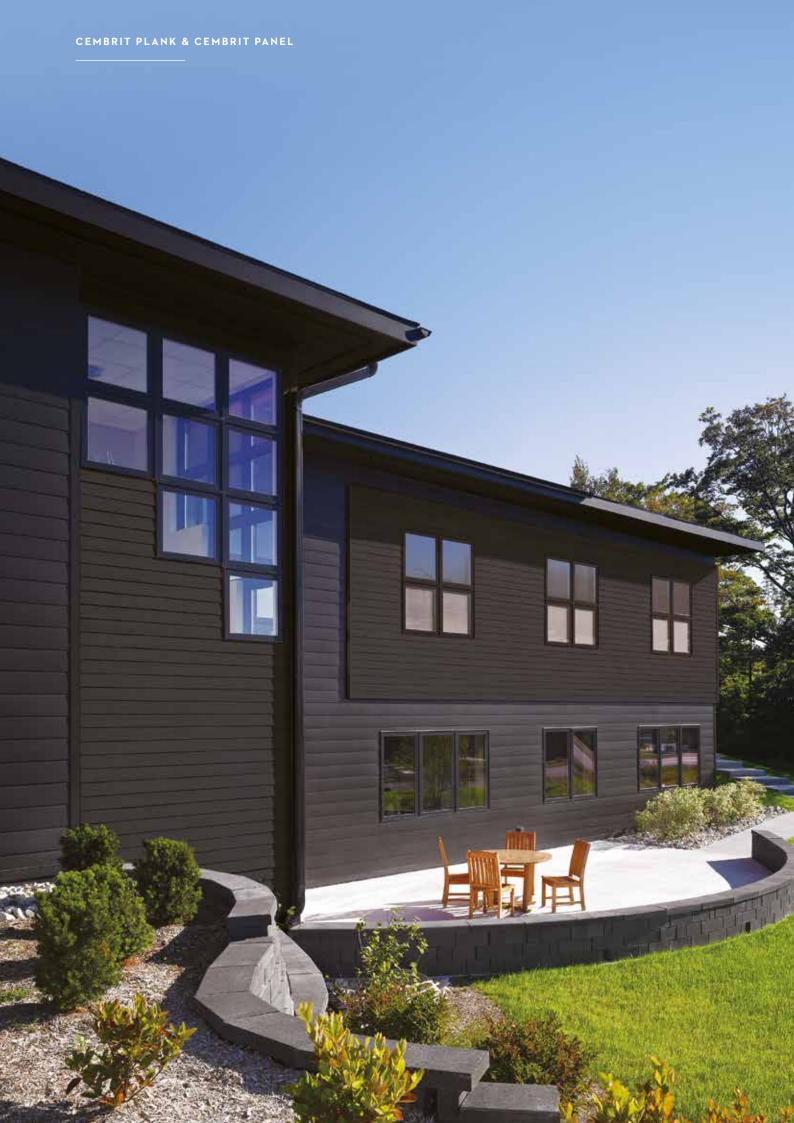

## Cembrit Plank & Cembrit Panel

### Cembrit Plank & Cembrit Panel

Cembrit fibre cement plank and panel are building products designed with a windproof membrane to withstand temperature and weather fluctuations even in extreme climates. Cembrit Plank and Cembrit Panel are made of materials which consist of non-toxic, inorganic raw materials. This means that they remain unaffected by the presence of moisture during and after installation.

#### Cembrit Plank

Ideal for replacing high maintenance wood and can be used as weatherboard, soffit, gable, dormer window, fascia board, hanging eaves, garage or as a balcony skirting. To name but a few...

Cembrit Panel

Suitable for hard-to-reach places and as replacement for plywood sheeting used in areas frequently exposed to rain and humidity like fascia boards and on dormer windows.