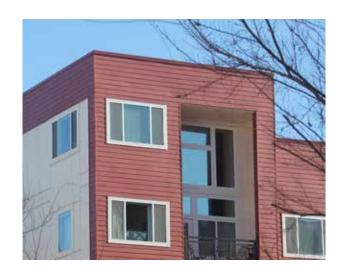

# Looking for the natural look and feel of wood?

15 year warranty

Natural look with limited maintenance

Complete range of finishing trims

### Cembrit Plank & Cembrit Panel

Cembrit fibre cement plank and panel are building products designed with a windproof membrane to withstand temperature and weather fluctuations even in extreme climates. Cembrit Plank and Cembrit Panel are made of materials which consist of non-toxic, inorganic raw materials. This means that they remain unaffected by the presence of moisture during and after installation.

#### Cembrit Plank

Ideal for replacing high maintenance wood and can be used as weatherboard, soffit, gable, dormer window, fascia board, hanging eaves, garage or as a balcony skirting. To name but a few...

Cembrit Panel

Suitable for hard-to-reach places and as replacement for plywood sheeting used in areas frequently exposed to rain and humidity like fascia boards and on dormer windows.