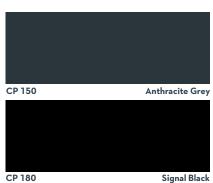

#### Colours

Available in both Cedar and Smooth

CP 210c CP 210s

Available in Cedar only

CP 380c

Oyster White

Red Brown

**CP 999** 

The representation of colours may deviate from the original product colours.

CP 260c

**Pure White** 