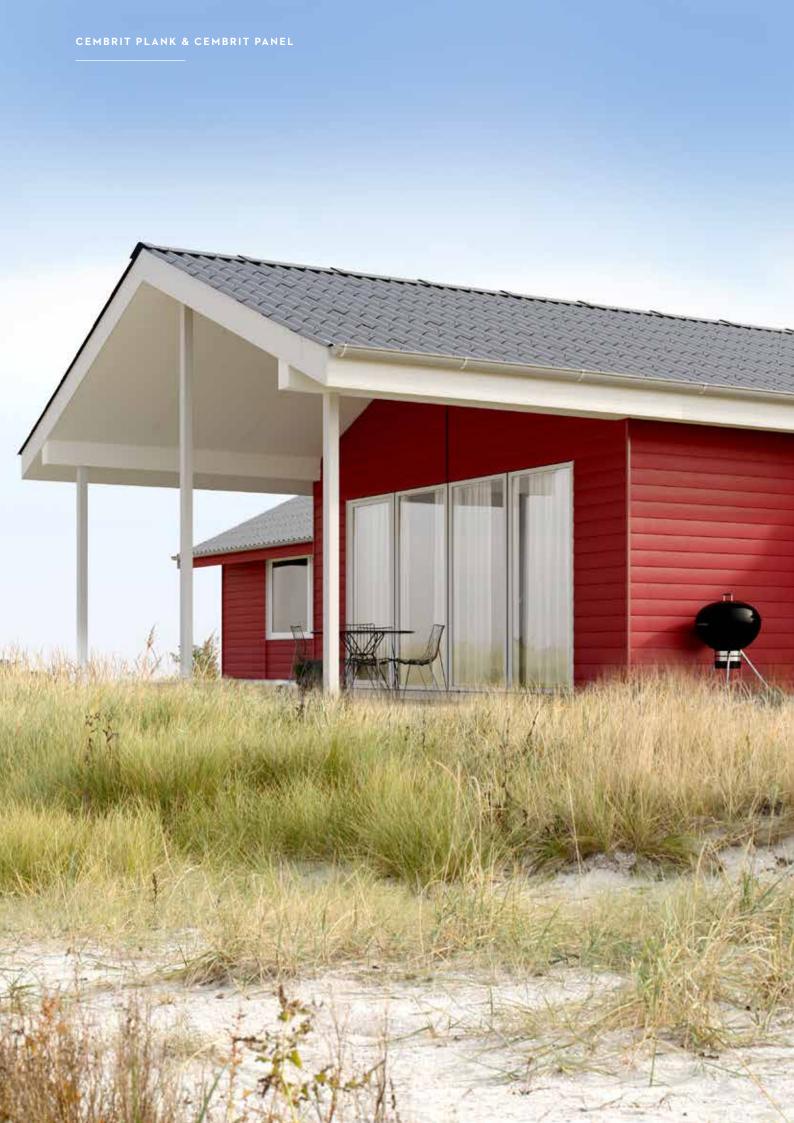

## Cembrit Plank & Cembrit Panel

### Cembrit Plank & Cembrit Panel

Cembrit fibre cement plank and panel are building products designed with a windproof membrane to withstand temperature and weather fluctuations even in extreme climates. Cembrit Plank and Cembrit Panel are made of materials which consist of non-toxic, inorganic raw materials. This means that they remain unaffected by the presence of moisture during and after installation.

#### Cembrit Plank

Ideal for replacing high maintenance wood and can be used as weatherboard, soffit, gable, dormer window, fascia board, hanging eaves, garage or as a balcony skirting. To name but a few...