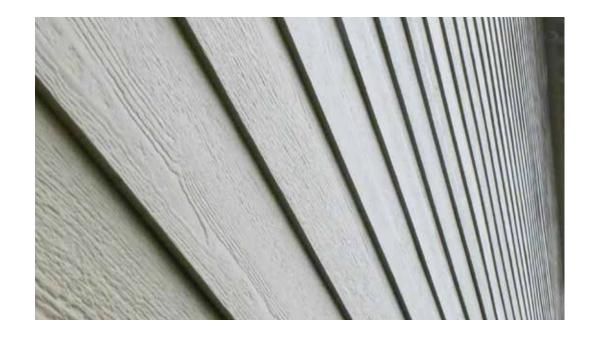

#### Cembrit Plank

Ideal for replacing high maintenance wood and can be used as weatherboard, soffit, gable, dormer window, fascia board, hanging eaves, garage or as a balcony skirting. To name but a few...

#### Colours

Available in both Cedar and Smooth

CP 210c CP 210s

Available in Cedar only

CP 380c

Oyster White

Red Brown

**CP 999** 