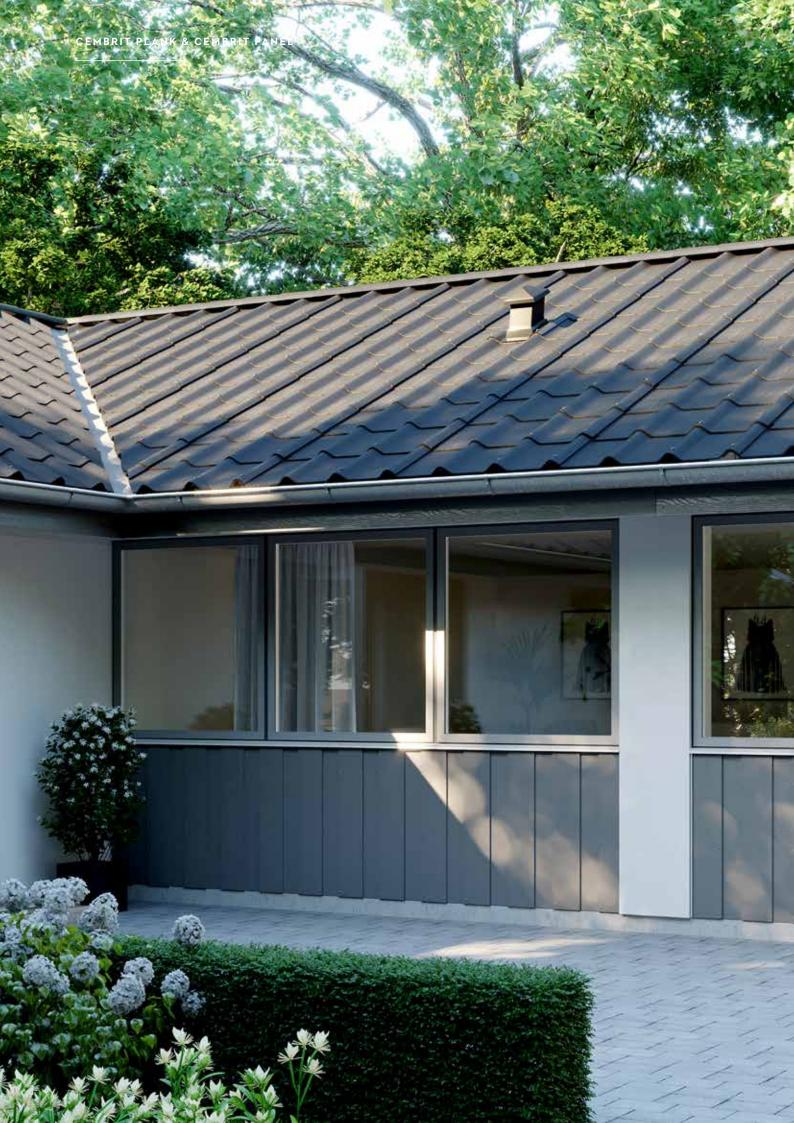

## Cembrit Plank & Cembrit Panel

Cembrit Panel

Suitable for hard-to-reach places and as replacement for plywood sheeting used in areas frequently exposed to rain and humidity like fascia boards and on dormer windows.