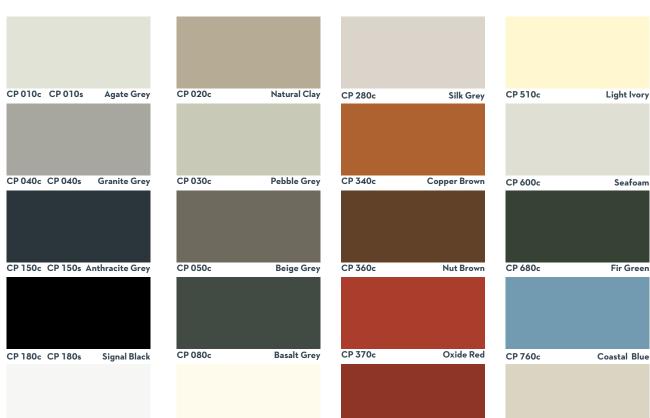

#### Colours

Available in both Cedar and Smooth

CP 210c CP 210s

Available in Cedar only

CP 380c

Oyster White

Red Brown

**CP 999** 

The representation of colours may deviate from the original product colours.

CP 260c

**Pure White** 

### Colours

CP 210 Pure White

The representation of colours may deviate from the original product colours.

Special colours available upon request (CP 99)