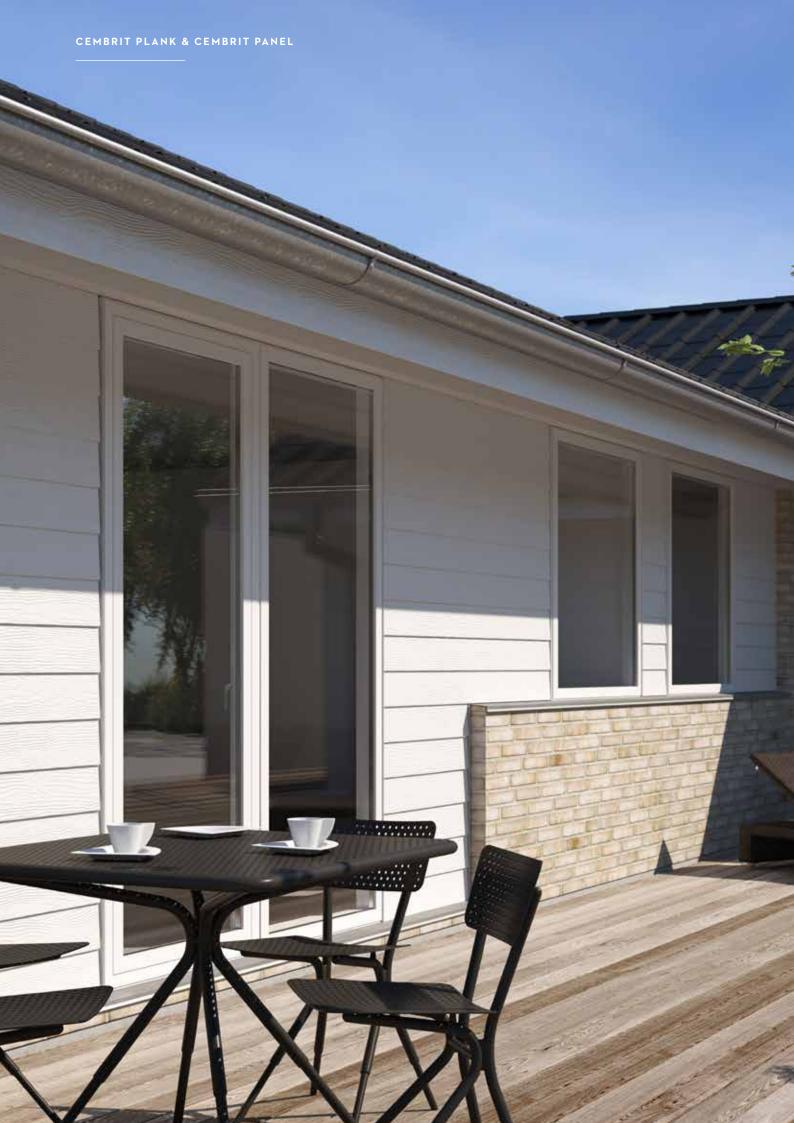

## Cembrit Plank & Cembrit Panel

#### Cembrit Plank

Ideal for replacing high maintenance wood and can be used as weatherboard, soffit, gable, dormer window, fascia board, hanging eaves, garage or as a balcony skirting. To name but a few...

Cembrit Panel

Suitable for hard-to-reach places and as replacement for plywood sheeting used in areas frequently exposed to rain and humidity like fascia boards and on dormer windows.